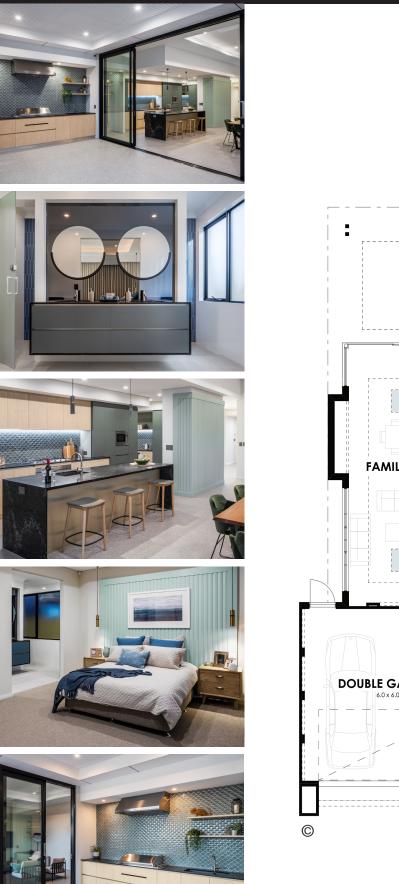

The home has been customed designed to showcase seamless integration of modern innovation with sophisticated finishes to emulate the drama and confidence of the Art Deco movement. The striking, innovative design delivers on both luxury and comfort, perfect for a young or growing family. Elevated ceilings with vast highlight windows create voluminous living spaces, the romantic colour palette and elegant architectural details such as stepped ceilings with shadow lines, high door frames create sophistication, volume and space throughout.

From the moment you step through the doors, the home catches your attention with its quality and sophisticated modern colour palette, stylish finishes and space to entertain and have fun!

Embracing West Australians love of entertaining and relaxed living, the home with its expansive open plan living area includes:

- A stunning glamorous kitchen with integrated appliances, custom cabinetry, and a scullery area perfectly designed for ease in functionality.
- Carefully selected tapware and fixtures, skirting boards and stunning recessed ceilings in the Master Suite, Living area, Games room, and Alfresco
- An expansive Games room, opening out onto the outdoor kitchen / alfresco area you will want to host all the events for family and friends all year around!
- Outdoor Kitchen and Entertaining area
- Going above and beyond with extra high ceilings throughout including high door and window frames, unique 3.3 metre high architectural stacking door
- Impressive Master Suite with walk in custom robes and hotel style ensuite with twin vanity basins, oversized double shower and private W/C
- 3 double bedrooms, with a well-appointed bathroom
- State of the art home automation system and Smart home charge station for the tech savvy family members
- Energy Efficient inclusions including e- glass windows and doors, Velux sky lights and water saving solutions including a hidden rainwater tank
- Fully ducted air conditioning
- Landscaped reticulated gardens
- Monitored alarm system