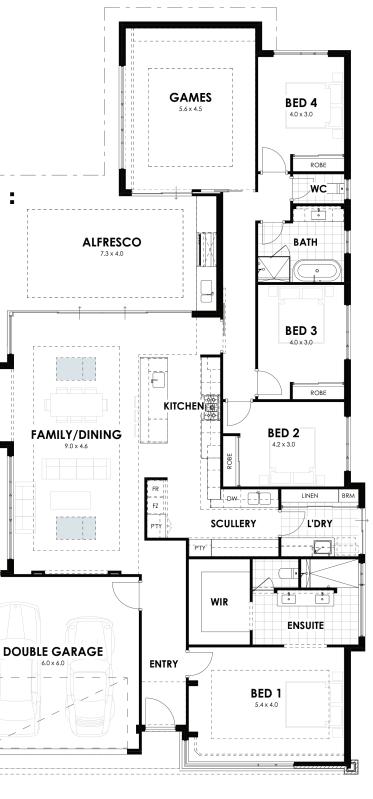

So, what are you waiting for?

Contact our sales Manager today for more information or to register your interest:

 HOUSE
 228.32m<sup>2</sup>

 ALFRESCO
 30.17m<sup>2</sup>

 PORCH
 2.16m<sup>2</sup>

 GARAGE
 38.24m<sup>2</sup>

 PERIMETER
 84.95m

 LENGTH
 26.62m

 WIDTH
 13.99m

 TOTAL
 298.89m<sup>2</sup>