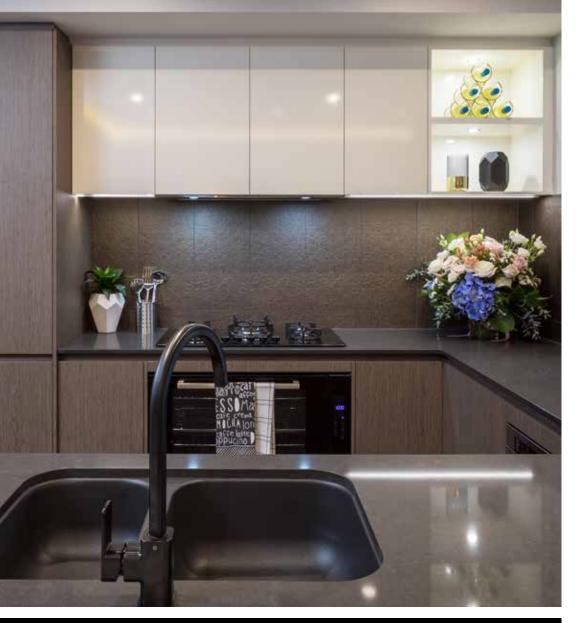

### Ritchen Appliances

Smeg offers the perfect combination of cutting-edge design, power and functional features. Stylish and hardworking Smeg appliances will add a professional touch to your Kitchen.

Smeg 600mm or 900mm Classic Thermoseal Oven

Smeg 600mm or 900mm Stainless Steel Gas Cooktop

Smeg 600mm or 900mm Telescopic Retractable Rangehood

Smeg 600mm or 900mm Wallmount Canopy Rangehood

### Tapware and Fixtures - Ritchen and Laundry

Add a touch of beauty and contemporary elegance to your Kitchen, Bathroom and Laundry with functional, modern, designer tapware and fixtures. All selected based on quality, durability and style.