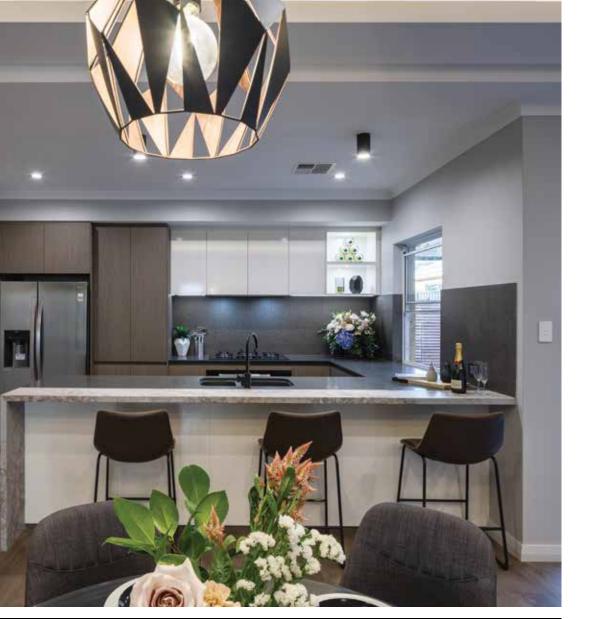

## GOURMET KITCHEN SELECTIONS

### Gomplete Gourmet Kitchen

Love spending time with your family and friends in your gorgeous designer Kitchen. Choose from our Caesarstone®, Formica® and Laminex® colour options.

Your choice of:

20mm Caesarstone® Kitchen, Bathroom and Laundry Bench Tops

### Kitchen Storage Solutions

Overhead Gabinets

Complete the look in your Kitchen and increase your storage space with overhead cupboards.

Bin Drawer

Convenient and hygienic, this Willow® 30 L Slide Top Tidy Bin is ideal for keeping areas tidy and clean.

### Ritchen Appliances

Smeg offers the perfect combination of cutting-edge design, power and functional features. Stylish and hardworking Smeg appliances will add a professional touch to your Kitchen.

Smeg 600mm or 900mm Classic Thermoseal Oven

### Tapware and Fixtures - Ritchen and Laundry

Add a touch of beauty and contemporary elegance to your Kitchen, Bathroom and Laundry with functional, modern, designer tapware and fixtures. All selected based on quality, durability and style.