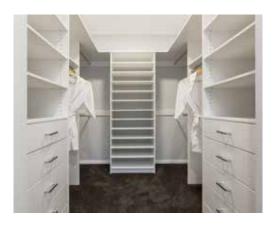

### Stylish Robes

Full height sliding doors to enhance your wardrobes and create a stylish finish to your Bedrooms.

Your choice of: Sliding Robes

**Vinyl Sliding Robe** 

**Mirror Sliding Robe** 

Custom Robe Fit Out