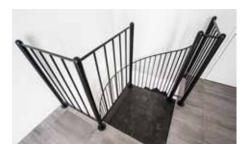

Upgraded electrical package.

Strong, durable and lightweight balustrading included for two storey homes.

### Your choice of: Balustrading

Strong, durable and lightweight, a reliable option for indoor and outdoor use.

ELECTRICAL PACKAGE

SLEEK WINDOW

STYLISH BALUSTRADE