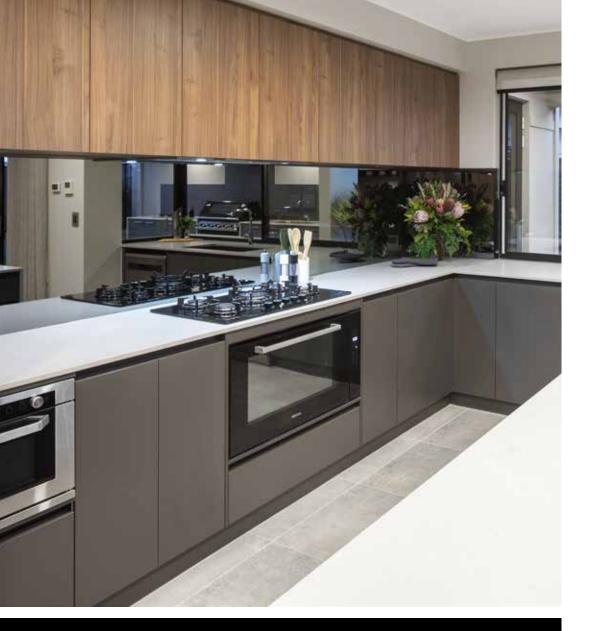

## GOURMET KITCHEN SELECTIONS

### Gomplete Gourmet Kitchen

Love spending time with your family and friends in your gorgeous designer Kitchen. Choose from our Caesarstone®, Formica® and Laminex® colour options.

Your choice of:

20mm Caesarstone® Kitchen, Bathroom and Laundry Bench Tops

### Ritchen Appliances

Smeg offers the perfect combination of cutting-edge design, power and functional features. Stylish and hardworking Smeg appliances will add a professional touch to your Kitchen.

Smeg 600mm or 900mm Classic Thermoseal Oven

Smeg 600mm or 900mm Stainless Steel Gas Cooktop

Smeg 600mm or 900mm Telescopic Retractable Rangehood

Smeg 600mm or 900mm Wallmount Canopy Rangehood