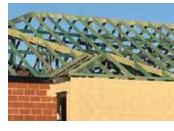

H2 treated pine roof timbers

H2 treated pine roof timbers create a stronger and more stable roof and ceiling structure, which helps prevent roof sagging and ceiling cracks. The H2 treatment also offers protection against attack by termites and European House Borer and provides increased durability against decay, which in turn extends the life of your home.