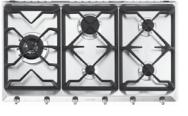

### Ritchen Appliances

Smeg offers the perfect combination of cutting-edge design, power and functional features. Stylish and hardworking Smeg appliances will add a professional touch to your Kitchen.

Smeg 600mm or 900mm Classic Thermoseal Oven

Smeg 600mm or 900mm Stainless Steel Gas Cooktop

Smeg 600mm or 900mm Telescopic Retractable Rangehood

Smeg 600mm or 900mm Wallmount Canopy Rangehood