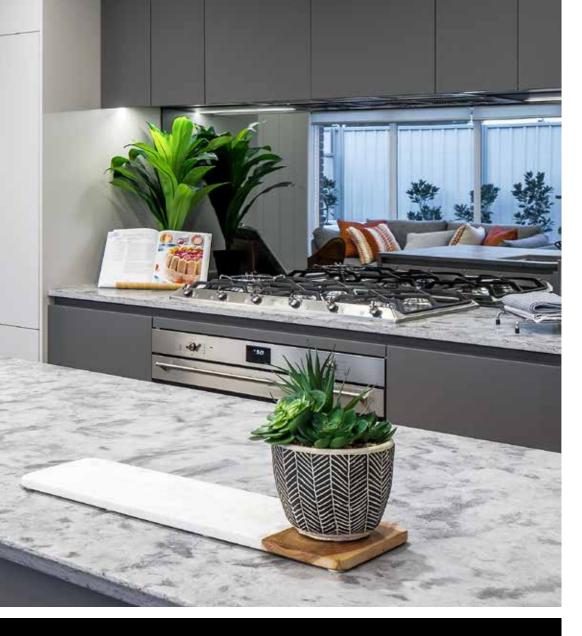

## GOURMET KITCHEN SELECTIONS

### Gomplete Gourmet Kitchen

Love spending time with your family and friends in your gorgeous designer Kitchen. Choose from our Caesarstone®, Formica® and Laminex® colour options.

Your choice of:

20mm Caesarstone® Kitchen, Bathroom and Laundry Bench Tops

### Ritchen Appliances

Smeg offers the perfect combination of cutting-edge design, power and functional features. Stylish and hardworking Smeg appliances will add a professional touch to your Kitchen.

Smeg 600mm or 900mm Classic Thermoseal Oven

Smeg 600mm or 900mm Stainless Steel Gas Cooktop

Smeg 600mm or 900mm Telescopic Retractable Rangehood

Smeg 600mm or 900mm Wallmount Canopy Rangehood