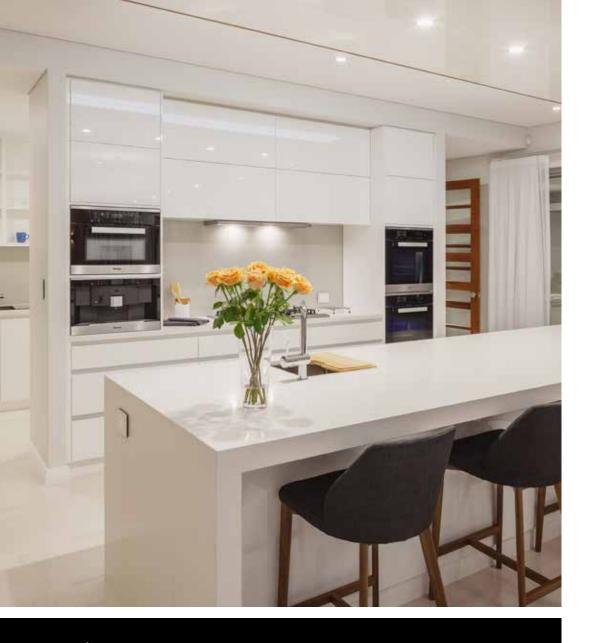

## GOURMET KITCHEN SELECTIONS

### Gomplete Gourmet Kitchen

Love spending time with your family and friends in your gorgeous designer Kitchen. Choose from our Caesarstone®, Formica® and Laminex® colour options.

Your choice of:

20mm Caesarstone® Kitchen, Bathroom and Laundry Bench Tops

### Ritchen Appliances

Smeg offers the perfect combination of cutting-edge design, power and functional features. Stylish and hardworking Smeg appliances will add a professional touch to your Kitchen.

Smeg 600mm or 900mm Classic Thermoseal Oven

Smeg 600mm or 900mm Stainless Steel Gas Cooktop

Smeg 600mm or 900mm Telescopic Retractable Rangehood

Smeg 600mm or 900mm Wallmount Canopy Rangehood