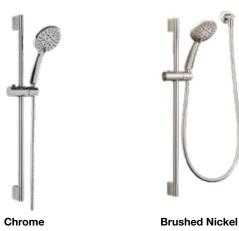

### Your choice of: Shower Heads

Functionality and versatility, without compromising on design.

**Matt Black** 

**Coloured Tapware** 

+ more design choices