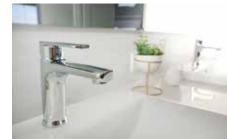

### Your choice of: Basin Tapware

Stylish tapware for your Bathroom.

Chrome

Matt Black

**Brushed Nickel** 

Chrome

+ more design choices