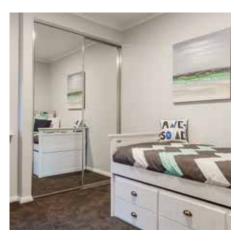

Enhance your Master Bedroom with a customised robe fit out, tailored to meet your requirements.

Contemporary and stylish doors and door furniture selections.

Adding the final touches to your window sills with contemporary window nosings.

Enhance your Master Bedroom with a customised robe fit out. Tailored to meet your requirements.