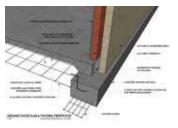

### 100mm floor slab reinforced with minimum F62 mesh

Going above and beyond an 85mm floor slab and providing a 100mm thick slab reinforced with minimum F62 mesh, for better structural integrity and better control over cracking.