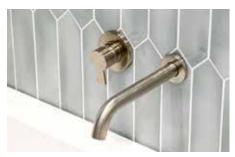

### Your choice of: Bath and Shower Tapware

The perfect tapware to compliment your Bathroom.

Chrome

Chrome

Matt Black

**Brushed Nickel** 

**Coloured Tapware** 

+ more design choices