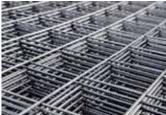

Footings reinforced wth F8 trench mesh

Footing trenches reinforced with F8 Trench Mesh, a multipurpose steel reinforcing mesh specifically designed to transfer loads to the ground, ensuring the structural integrity of your home for many years to come.