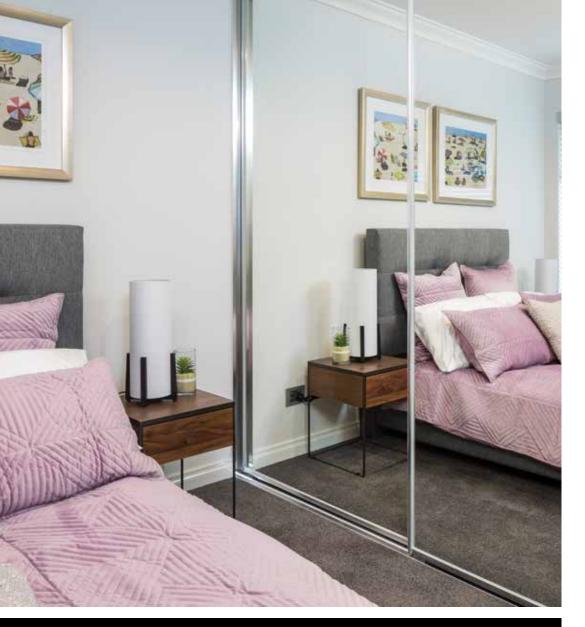

### Stylish Robes

Full height sliding doors to enhance your wardrobes and create a stylish finish to your Bedrooms.

Your choice of: Sliding Robes

**Vinyl Sliding Robe** 

**Mirror Sliding Robe** 

Custom Robe Fit Out

Enhance your Master Bedroom with a customised robe fit out. Tailored to meet your requirements.