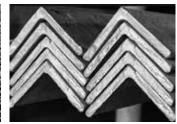

Internal/external galvanised steel lintel

Only using galvanised steel lintels, designed and tested to support both the internal and external brickwork above any and all wall openings in your new home. Together with the brickwork and mortar, our galvanised steel lintels work to form a composite beam with exceptional strength and load carrying capacity.