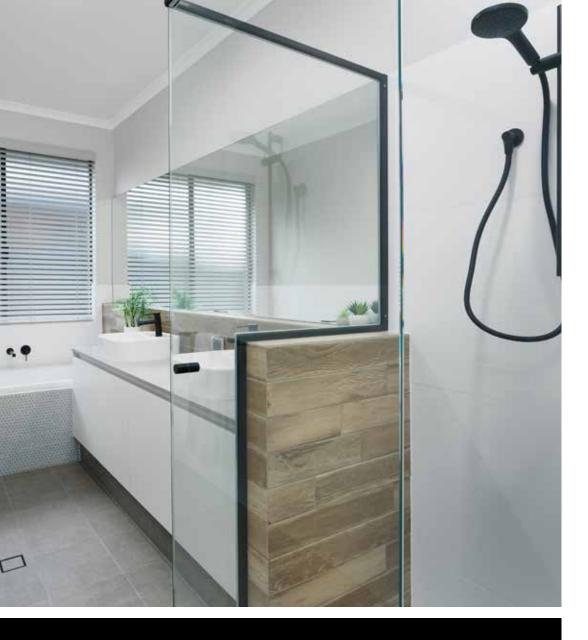

### STUNNING **WET AREA**

### Tapware and Fixtures - Bathroom and Ensuite

Your choice of: Basins

Argent Zen **Drop In Basin** 

**Argent Grace Square Counter Top Basin** 

The perfect style of basin for your Bathroom.

+ more design choices

### Garoma Bath

Streamlined design with smooth, clean lines. Helping to create a sense of luxury within your Bathroom with a 1,675mm bath.

### Hobless Shower

Enhance your hobless shower by installing a stylish shower screen.

### Your choice of: Shower Heads

Functionality and versatility, without compromising on design.

**Matt Black** 

**Coloured Tapware** 

+ more design choices