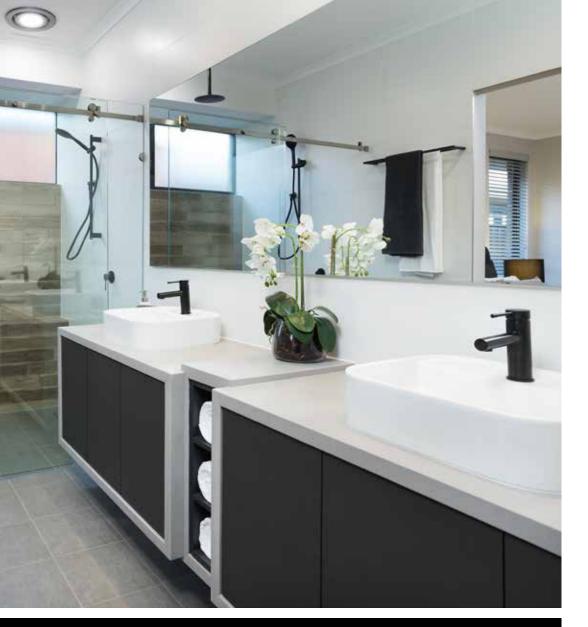

### STUNNING **WET AREA**

### Tapware and Fixtures - Bathroom and Ensuite

Your choice of: Basins

Argent Zen **Drop In Basin** 

**Argent Grace Square Counter Top Basin** 

The perfect style of basin for your Bathroom.

+ more design choices

### Your choice of: Basin Tapware

Stylish tapware for your Bathroom.

Chrome

Matt Black

**Brushed Nickel** 

Chrome

+ more design choices