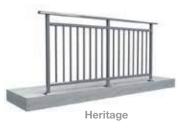

Upgraded electrical package.

Strong, durable and lightweight balustrading included for two storey homes.

### Your choice of: Balustrading

Strong, durable and lightweight, a reliable option for indoor and outdoor use.

ELECTRICAL PACKAGE

SLEEK WINDOW

STYLISH BALUSTRADE