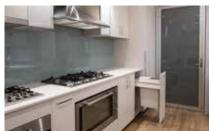

## GOURMET KITCHEN SELECTIONS

### Ritchen Appliances

Smeg offers the perfect combination of cutting-edge design, power and functional features. Stylish and hardworking Smeg appliances will add a professional touch to your Kitchen.

Smeg 600mm or 900mm Classic Thermoseal Oven

Smeg 600mm or 900mm Stainless Steel Gas Cooktop

Smeg 600mm or 900mm Telescopic Retractable Rangehood

Smeg 600mm or 900mm Wallmount Canopy Rangehood

### Tapware and Fixtures - Ritchen and Laundry

Add a touch of beauty and contemporary elegance to your Kitchen, Bathroom and Laundry with functional, modern, designer tapware and fixtures. All selected based on quality, durability and style.